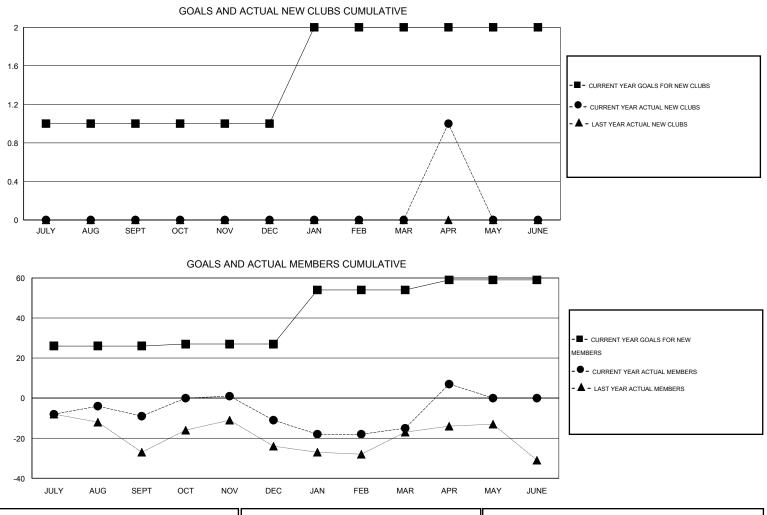

## LOCATION DELAWARE

 $\mathsf{GMT} \; \mathsf{CA} \; 1$ 

|               |                  | Clubs               |                            |                             | Members               |                    |                                  |                              |                             |  |
|---------------|------------------|---------------------|----------------------------|-----------------------------|-----------------------|--------------------|----------------------------------|------------------------------|-----------------------------|--|
|               | RESU             | LTS FOR 2013-2014   |                            |                             | RESULTS FOR 2013-2014 |                    |                                  |                              |                             |  |
| QUARTER       | NEW CLUB<br>GOAL | ACTUAL NEW<br>CLUBS | ACTUAL<br>DROPPED<br>CLUBS | ACTUAL NET<br>GAIN/<br>LOSS | QUARTER               | NEW MEMBER<br>GOAL | ACTUAL TOTAL<br>MEMBERS<br>ADDED | ACTUAL<br>DROPPED<br>MEMBERS | ACTUAL NET<br>GAIN/<br>LOSS |  |
| JULY/AUG/SEPT | 1                | 0                   | 0                          | 0                           | JULY/AUG/SEPT         | 26                 | 25                               | 34                           | -9                          |  |
| OCT/NOV/DEC   | 0                | 0                   | 0                          | 0                           | OCT/NOV/DEC           | 1                  | 37                               | 39                           | -2                          |  |
| JAN/FEB/MAR   | 1                | 0                   | 0                          | 0                           | JAN/FEB/MAR           | 27                 | 28                               | 32                           | -4                          |  |
| APR/MAY/JUNE  | 0                | 1                   | 0                          | 1                           | APR/MAY/JUNE          | 5                  | 28                               | 6                            | 22                          |  |